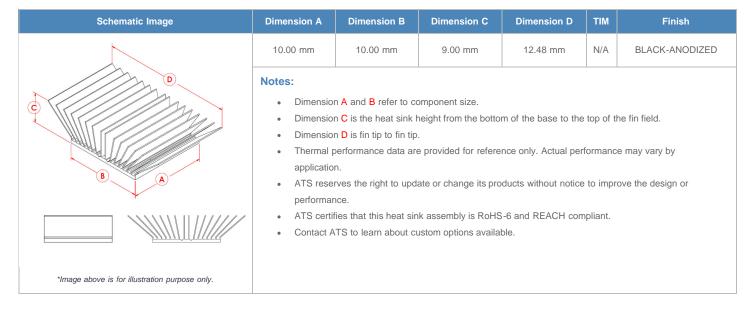

## **BGA Heat Sink (High Aspect Ratio Ext.) Slant Fin**

ATS Part#: ATS010010009-MF-1H

Description: 10.00 x 10.00 x 9.00 mm BGA Heat Sink (High Aspect Ratio Ext.) Slant Fin

Heat Sink Type: Slant Fin
Heat Sink Attachment: N/A
Equivalent Part Number: N/A

\*Image above is for illustration purpose only.